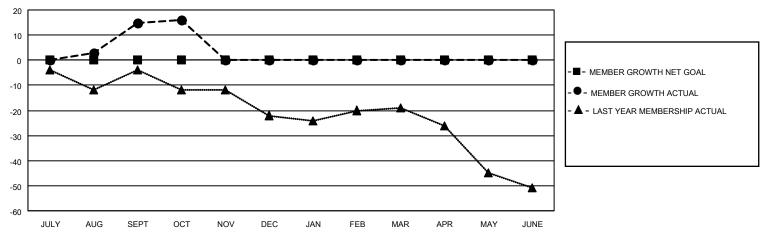

#### GOALS AND ACTUAL MEMBERS CUMULATIVE

| DROPPED CLUBS: 0 |    | 19 CLUBS OF 52 ADDED 1 OR<br>MORE NEW MEMBERS | GENDER DISTRIBUTION                 |                |  |
|------------------|----|-----------------------------------------------|-------------------------------------|----------------|--|
|                  |    | MORE NEW MEMBERS                              | MALE                                | 1,023 (73.02%) |  |
|                  |    |                                               | FEMALE                              | 378 (26.98%)   |  |
| DROPPED MEMBERS  |    |                                               | NON BINARY                          | 0 (0.00%)      |  |
|                  |    |                                               | PREFER NOT TO ANSWER                | 0 (0.00%)      |  |
| DECEASED         | 9  |                                               |                                     | ,              |  |
| CLUB CANCELLED   | 0  | CLICK HERE FOR CUMULATIVE                     | TOTAL FAMILY UNIT MEMBERS 352       |                |  |
| OTHER            | 28 | MEMBERSHIP DATA                               |                                     |                |  |
| TOTAL            | 37 |                                               | FAMILY MEMBERS PAYING HALF DUES 178 |                |  |
|                  |    |                                               |                                     |                |  |